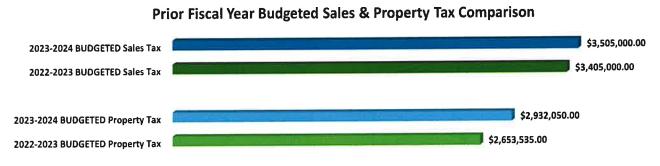

ens. These grants support projects that will have a transformative long-term impact on our community by restoring roadways, improving drainage, and helping to move water out of our city and away from our homes and businesses.

# **Property Tax:**

We have received certified values from the Orange County Appraisal District and staff has proposed adopting a tax rate of .65393, a full 2% drop from last year's rate of .67393. Property Tax is budgeted as follows:

- Current Property Tax Revenue: \$2,792,050
- Penalty and Interest: \$60,000
- Delinquent Property Tax: \$80,000
- TOTAL Property Tax Revenue: \$2,932,050

# Sales Tax:

Sales tax is budgeted at \$3,505,000, with \$50,000 of that reserved for Economic Progress. This is a \$100,000 or 2.937% increase over last year's budgeted amount.



# Numbers at a Glance:

# **General Fund:**

The General Fund is the portion of the budget that includes most of the City's functions. Most of the City departments are funded under the General Fund. The 2022-2023 General Fund required an allocation of \$626,996 from the previous year's unexpended revenues over expenditures. The 2023-2024 budget will require an allocation of \$705,549. Our required contingency allocation is \$2,090,472 which represents three months of expenditures. We should end the year with approximately seven-and one-half months of fund balance for a total of \$5,361,104. These amounts are based on actual revenues and expenditures through September 8, 2023, and projections for the remainder of the year, and include our estimated beginning balance after all revenues and