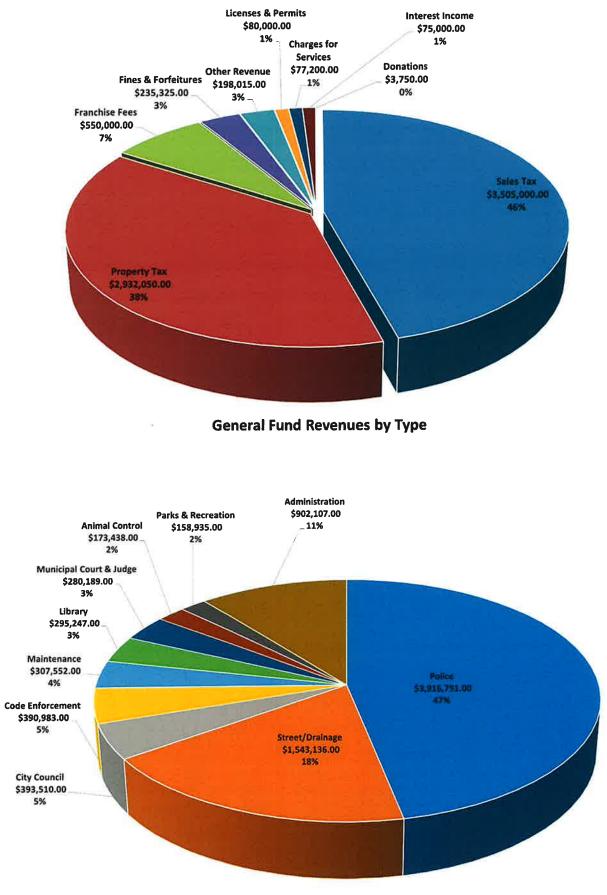

year's unexpended revenues over expenditures. The 2023-2024 budget will require an allocation of \$705,549. Our required contingency allocation is \$2,090,472 which represents three months of expenditures. We should end the year with approximately seven-and one-half months of fund balance for a total of \$5,361,104. These amounts are based on actual revenues and expenditures through September 8, 2023, and projections for the remainder of the year, and include our estimated beginning balance after all revenues and expenditures have been recorded for the end of the current fiscal year. These numbers will continue to change daily as transactions are posted until year-end.

- Beginning Fund Balance: \$6,066,652
- Revenues: \$7,656,340
- Expenditures: \$8,361,889
- Ending Balance: \$5,361,104



# **General Fund Expenditures by Department**

# **Propriety Sanitation Fund:**

The Sanitation Fund is the propriety fund that funds the sanitation services the City provides to our citizens. The 2022-2023 approved budget for sanitation was \$1,159,430 and the 2023-2024 budget is projected at \$1,179,693. Our required contingency allocation is \$294,923 which represents three months of expenditures. We should end the year with more than five and a half months of fund balance for a total of \$567,126.

- Beginning Fund Balance: \$564,319
- Revenues: \$1,182,500
- Expenditures: \$1,179,693
- Ending Balance: \$567,126

# Sanitation Revenues by Type



Charges for Services (Budgeted) \$1,174,000 (99.28%)
 Interest Income (Budgeted) \$6,000 (0.51%)
 Other Revenue (Budgeted) \$2,500 (0.21%)