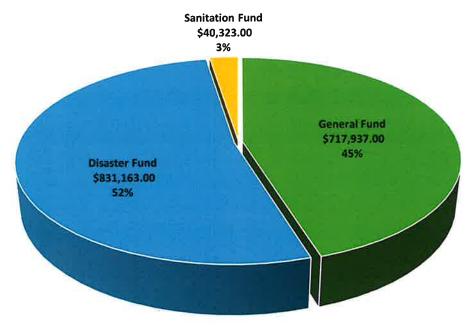

0 | \$20,000,000.00 | \$25,000,000.00 | Page 5 of 7 |

# **Capital Outlay:**

Capital outlay expenditures are for purchases of capital assets, such as equipment, infrastructure, or to make improvements to capital assets that will materially increase their value and/or useful life. Much of the City's capital expenditures are for the lease of our city fleet. The proposed department capital expenses in this budget are as follows:

# General Fund TOTAL: \$717,937

- Administration: \$100,000
- Police: \$180,949
- Animal Control: \$9,774
- Street Department: \$267,440
- o Maintenance: \$21,274
- Special Revenue Fund TOTAL: \$831,163
  - Disaster (ARPA): \$831,163

# Sanitation Fund: \$40,323

- o Code Enforcement: \$12,500
- Library: \$52,500
- o Municipal Court: \$3,500
- o Council: \$70,000



Capital Outlay Expenditures by Fund

The city is required to contribute to the Texas Municipal Retirement System. We are happy to provide this benefit to our employees. Our rate increased from 14.80% to 15.63% this year (.83 percent).

The City provides each employee with medical, dental, and life insurance. We cover 100% of the cost to provide these benefits to our employees. We also absorb 40% of the cost to provide these benefits to the employee's spouse and/or dependents if coverage is elected.

# MEDICAL/DENTAL/LIFE:

- We had a 7.25% overall increase in medical insurance premium cost for the city.
- Dental and Life insurance has been bundled with medical through Blue Cross Blue Shield of Texas.

# In Conclusion

As the City of Vidor continues to grow, we will continue to focus on o